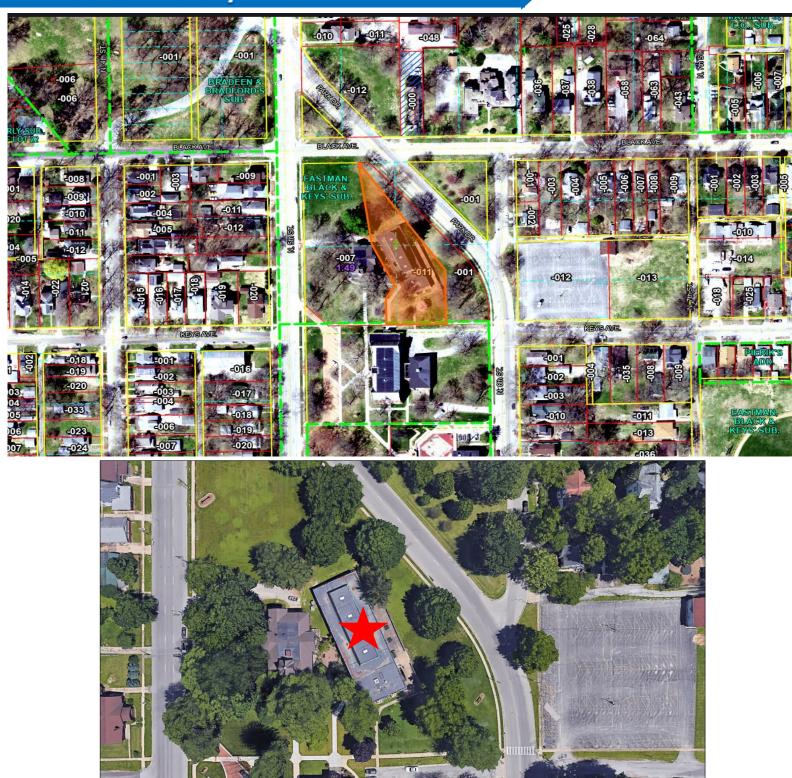

### Former Benedictine University Library Available

| Description                                                                                     | List Price: | \$375,000                                               |
|-------------------------------------------------------------------------------------------------|-------------|---------------------------------------------------------|
| The Becker Library on the campus of the former Benedictine University is available for          | Lease Rate: | \$8/sf net (utilities, janitorial, routine maintenance) |
| sale or lease. Unique opportunity for a variety of uses. Besides the library area, the building | Sq. Ft.:    | 16,500 (main floor + basement)                          |
| features several private offices, classroom/                                                    | Parking:    | Available in lot to the east                            |
| workroom areas, finished lower level and several storage areas.                                 | Zoning:     | R-3B                                                    |
|                                                                                                 | Tax ID#:    | 14220328011                                             |

#### 1521 N. 6th St., Springfield, IL

DN

LIBRARIAN

DOOK RETHEN

 $\bigtriangleup$ UP

WOEKE00M

ABWAITER

120 10