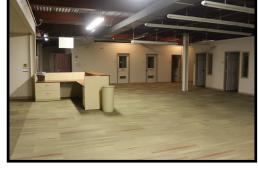

### Former Benedictine University Library Available

| Description                                                                                     | List Price: | \$375,000                                               |
|-------------------------------------------------------------------------------------------------|-------------|---------------------------------------------------------|
| The Becker Library on the campus of the former Benedictine University is available for          | Lease Rate: | \$8/sf net (utilities, janitorial, routine maintenance) |
| sale or lease. Unique opportunity for a variety of uses. Besides the library area, the building | Sq. Ft.:    | 16,500 (main floor + basement)                          |
| features several private offices, classroom/                                                    | Parking:    | Available in lot to the east                            |
| workroom areas, finished lower level and several storage areas.                                 | Zoning:     | R-3B                                                    |
|                                                                                                 | Tax ID#:    | 14220328011                                             |