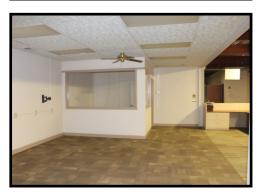

### Former Benedictine University Library Available

| Description                                                                                     | List Price: | \$375,000                                               |
|-------------------------------------------------------------------------------------------------|-------------|---------------------------------------------------------|
| The Becker Library on the campus of the former Benedictine University is available for          | Lease Rate: | \$8/sf net (utilities, janitorial, routine maintenance) |
| sale or lease. Unique opportunity for a variety of uses. Besides the library area, the building | Sq. Ft.:    | 16,500 (main floor + basement)                          |
| features several private offices, classroom/                                                    | Parking:    | Available in lot to the east                            |
| workroom areas, finished lower level and several storage areas.                                 | Zoning:     | R-3B                                                    |
|                                                                                                 | Tax ID#:    | 14220328011                                             |