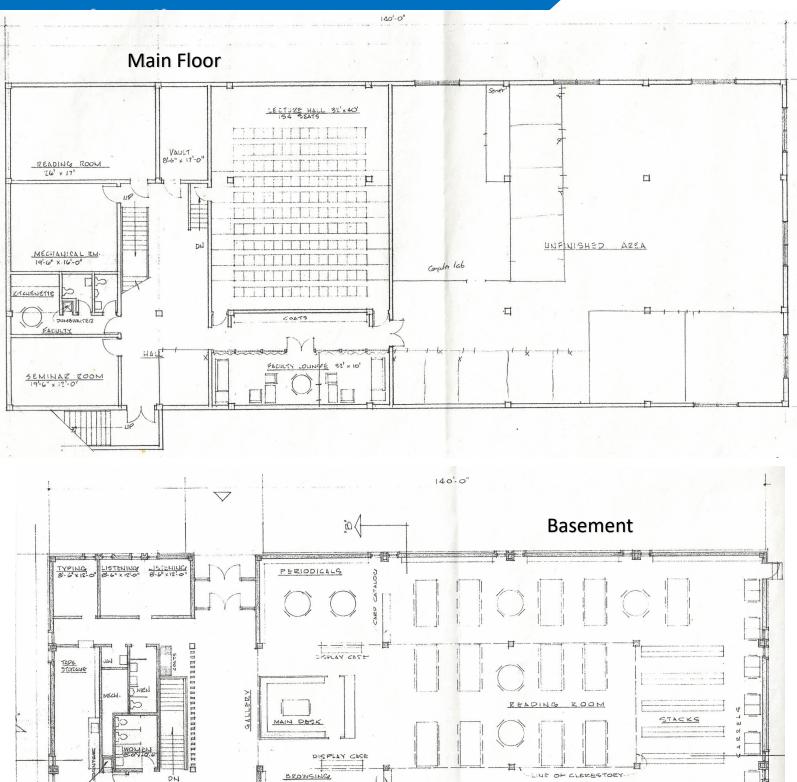

### Former Benedictine University Library Available

| Description                                                                                     | List Price: | \$375,000                                               |
|-------------------------------------------------------------------------------------------------|-------------|---------------------------------------------------------|
| The Becker Library on the campus of the former Benedictine University is available for          | Lease Rate: | \$8/sf net (utilities, janitorial, routine maintenance) |
| sale or lease. Unique opportunity for a variety of uses. Besides the library area, the building | Sq. Ft.:    | 16,500 (main floor + basement)                          |
| features several private offices, classroom/                                                    | Parking:    | Available in lot to the east                            |
| workroom areas, finished lower level and several storage areas.                                 | Zoning:     | R-3B                                                    |
|                                                                                                 | Tax ID#:    | 14220328011                                             |

#### 1521 N. 6th St., Springfield, IL

DN

LIBRARIAN

DOOK RETHEN

 $\bigtriangleup$ UP

WOEKE00M

ABWAITER

120 10

DU -

10

380 L SEATI GROU BASE

The Real Estate Group 907 Clocktower Dr. Springfield, IL 62704 217.726.3298

For more details, contact: Curtis Tillett, Broker 217.553.7022 Curtis@curtistillett.com

The Real Estate Group 907 Clocktower Dr. Springfield, IL 62704 217.726.3298