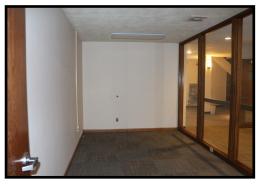

### Former Benedictine University Library Available

| Description                                                                                     | List Price: | \$375,000                                               |
|-------------------------------------------------------------------------------------------------|-------------|---------------------------------------------------------|
| The Becker Library on the campus of the former Benedictine University is available for          | Lease Rate: | \$8/sf net (utilities, janitorial, routine maintenance) |
| sale or lease. Unique opportunity for a variety of uses. Besides the library area, the building | Sq. Ft.:    | 16,500 (main floor + basement)                          |
| features several private offices, classroom/                                                    | Parking:    | Available in lot to the east                            |
| workroom areas, finished lower level and several storage areas.                                 | Zoning:     | R-3B                                                    |
|                                                                                                 | Tax ID#:    | 14220328011                                             |