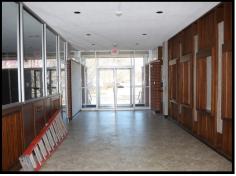

### Former Benedictine University Library Available

| Description                                                                                     | List Price: | \$375,000                                               |
|-------------------------------------------------------------------------------------------------|-------------|---------------------------------------------------------|
| The Becker Library on the campus of the former Benedictine University is available for          | Lease Rate: | \$8/sf net (utilities, janitorial, routine maintenance) |
| sale or lease. Unique opportunity for a variety of uses. Besides the library area, the building | Sq. Ft.:    | 16,500 (main floor + basement)                          |
| features several private offices, classroom/                                                    | Parking:    | Available in lot to the east                            |
| workroom areas, finished lower level and several storage areas.                                 | Zoning:     | R-3B                                                    |
|                                                                                                 | Tax ID#:    | 14220328011                                             |