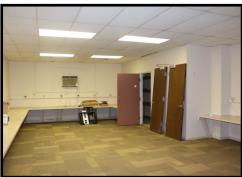

### Former Benedictine University Library Available

| Description                                                                                     | List Price: | \$375,000                                               |
|-------------------------------------------------------------------------------------------------|-------------|---------------------------------------------------------|
| The Becker Library on the campus of the former Benedictine University is available for          | Lease Rate: | \$8/sf net (utilities, janitorial, routine maintenance) |
| sale or lease. Unique opportunity for a variety of uses. Besides the library area, the building | Sq. Ft.:    | 16,500 (main floor + basement)                          |
| features several private offices, classroom/                                                    | Parking:    | Available in lot to the east                            |
| workroom areas, finished lower level and several storage areas.                                 | Zoning:     | R-3B                                                    |
|                                                                                                 | Tax ID#:    | 14220328011                                             |