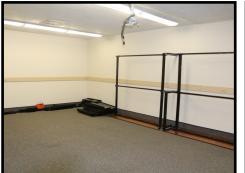

### Former Benedictine University Library Available

| Description                                                                                     | List Price: | \$375,000                                               |
|-------------------------------------------------------------------------------------------------|-------------|---------------------------------------------------------|
| The Becker Library on the campus of the former Benedictine University is available for          | Lease Rate: | \$8/sf net (utilities, janitorial, routine maintenance) |
| sale or lease. Unique opportunity for a variety of uses. Besides the library area, the building | Sq. Ft.:    | 16,500 (main floor + basement)                          |
| features several private offices, classroom/                                                    | Parking:    | Available in lot to the east                            |
| workroom areas, finished lower level and several storage areas.                                 | Zoning:     | R-3B                                                    |
|                                                                                                 | Tax ID#:    | 14220328011                                             |