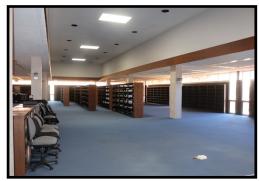

### Former Benedictine University Library Available

| Description                                                                                     | List Price: | \$375,000                                               |
|-------------------------------------------------------------------------------------------------|-------------|---------------------------------------------------------|
| The Becker Library on the campus of the former Benedictine University is available for          | Lease Rate: | \$8/sf net (utilities, janitorial, routine maintenance) |
| sale or lease. Unique opportunity for a variety of uses. Besides the library area, the building | Sq. Ft.:    | 16,500 (main floor + basement)                          |
| features several private offices, classroom/                                                    | Parking:    | Available in lot to the east                            |
| workroom areas, finished lower level and several storage areas.                                 | Zoning:     | R-3B                                                    |
|                                                                                                 | Tax ID#:    | 14220328011                                             |