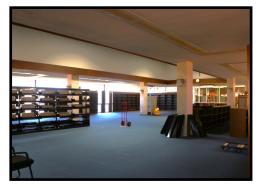

### Former Benedictine University Library Available

| Description                                                                                     | List Price: | \$375,000                                               |
|-------------------------------------------------------------------------------------------------|-------------|---------------------------------------------------------|
| The Becker Library on the campus of the former Benedictine University is available for          | Lease Rate: | \$8/sf net (utilities, janitorial, routine maintenance) |
| sale or lease. Unique opportunity for a variety of uses. Besides the library area, the building | Sq. Ft.:    | 16,500 (main floor + basement)                          |
| features several private offices, classroom/                                                    | Parking:    | Available in lot to the east                            |
| workroom areas, finished lower level and several storage areas.                                 | Zoning:     | R-3B                                                    |
|                                                                                                 | Tax ID#:    | 14220328011                                             |