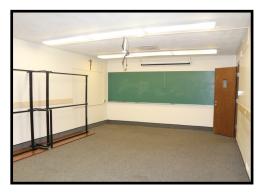

### Former Benedictine University Library Available

| Description                                                                                     | List Price: | \$375,000                                               |
|-------------------------------------------------------------------------------------------------|-------------|---------------------------------------------------------|
| The Becker Library on the campus of the former Benedictine University is available for          | Lease Rate: | \$8/sf net (utilities, janitorial, routine maintenance) |
| sale or lease. Unique opportunity for a variety of uses. Besides the library area, the building | Sq. Ft.:    | 16,500 (main floor + basement)                          |
| features several private offices, classroom/                                                    | Parking:    | Available in lot to the east                            |
| workroom areas, finished lower level and several storage areas.                                 | Zoning:     | R-3B                                                    |
|                                                                                                 | Tax ID#:    | 14220328011                                             |