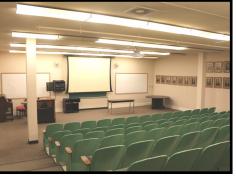

### Former Benedictine University Library Available

| Description                                                                                     | List Price: | \$375,000                                               |
|-------------------------------------------------------------------------------------------------|-------------|---------------------------------------------------------|
| The Becker Library on the campus of the former Benedictine University is available for          | Lease Rate: | \$8/sf net (utilities, janitorial, routine maintenance) |
| sale or lease. Unique opportunity for a variety of uses. Besides the library area, the building | Sq. Ft.:    | 16,500 (main floor + basement)                          |
| features several private offices, classroom/                                                    | Parking:    | Available in lot to the east                            |
| workroom areas, finished lower level and several storage areas.                                 | Zoning:     | R-3B                                                    |
|                                                                                                 | Tax ID#:    | 14220328011                                             |