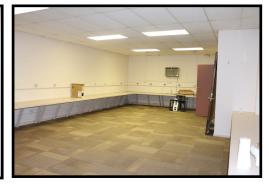

### Former Benedictine University Library Available

| Description                                                                                     | List Price: | \$375,000                                               |
|-------------------------------------------------------------------------------------------------|-------------|---------------------------------------------------------|
| The Becker Library on the campus of the former Benedictine University is available for          | Lease Rate: | \$8/sf net (utilities, janitorial, routine maintenance) |
| sale or lease. Unique opportunity for a variety of uses. Besides the library area, the building | Sq. Ft.:    | 16,500 (main floor + basement)                          |
| features several private offices, classroom/                                                    | Parking:    | Available in lot to the east                            |
| workroom areas, finished lower level and several storage areas.                                 | Zoning:     | R-3B                                                    |
|                                                                                                 | Tax ID#:    | 14220328011                                             |