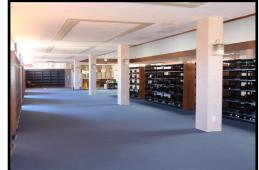

### Former Benedictine University Library Available

| Description                                                                                     | List Price: | \$375,000                                               |
|-------------------------------------------------------------------------------------------------|-------------|---------------------------------------------------------|
| The Becker Library on the campus of the former Benedictine University is available for          | Lease Rate: | \$8/sf net (utilities, janitorial, routine maintenance) |
| sale or lease. Unique opportunity for a variety of uses. Besides the library area, the building | Sq. Ft.:    | 16,500 (main floor + basement)                          |
| features several private offices, classroom/                                                    | Parking:    | Available in lot to the east                            |
| workroom areas, finished lower level and several storage areas.                                 | Zoning:     | R-3B                                                    |
|                                                                                                 | Tax ID#:    | 14220328011                                             |