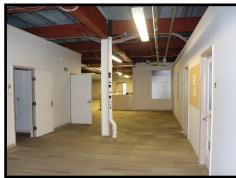

### Former Benedictine University Library Available

| Description                                                                                     | List Price: | \$375,000                                               |
|-------------------------------------------------------------------------------------------------|-------------|---------------------------------------------------------|
| The Becker Library on the campus of the former Benedictine University is available for          | Lease Rate: | \$8/sf net (utilities, janitorial, routine maintenance) |
| sale or lease. Unique opportunity for a variety of uses. Besides the library area, the building | Sq. Ft.:    | 16,500 (main floor + basement)                          |
| features several private offices, classroom/                                                    | Parking:    | Available in lot to the east                            |
| workroom areas, finished lower level and several storage areas.                                 | Zoning:     | R-3B                                                    |
|                                                                                                 | Tax ID#:    | 14220328011                                             |