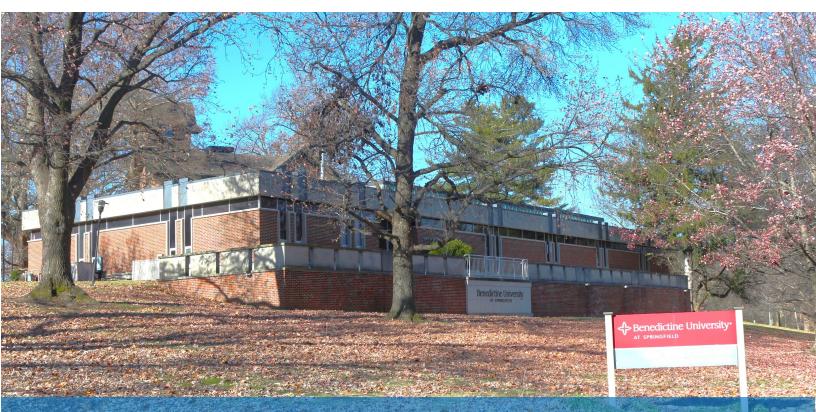

### Former Benedictine University Library Available

| Description                                                                                     | List Price: | \$375,000                                               |
|-------------------------------------------------------------------------------------------------|-------------|---------------------------------------------------------|
| The Becker Library on the campus of the former Benedictine University is available for          | Lease Rate: | \$8/sf net (utilities, janitorial, routine maintenance) |
| sale or lease. Unique opportunity for a variety of uses. Besides the library area, the building | Sq. Ft.:    | 16,500 (main floor + basement)                          |
| features several private offices, classroom/                                                    | Parking:    | Available in lot to the east                            |
| workroom areas, finished lower level and several storage areas.                                 | Zoning:     | R-3B                                                    |
|                                                                                                 | Tax ID#:    | 14220328011                                             |

# FOR SALE OR LEASE