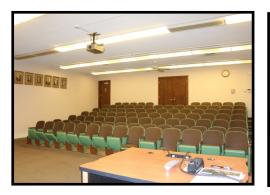

### Former Benedictine University Library Available

| Description                                                                                     | List Price: | \$375,000                                               |
|-------------------------------------------------------------------------------------------------|-------------|---------------------------------------------------------|
| The Becker Library on the campus of the former Benedictine University is available for          | Lease Rate: | \$8/sf net (utilities, janitorial, routine maintenance) |
| sale or lease. Unique opportunity for a variety of uses. Besides the library area, the building | Sq. Ft.:    | 16,500 (main floor + basement)                          |
| features several private offices, classroom/                                                    | Parking:    | Available in lot to the east                            |
| workroom areas, finished lower level and several storage areas.                                 | Zoning:     | R-3B                                                    |
|                                                                                                 | Tax ID#:    | 14220328011                                             |