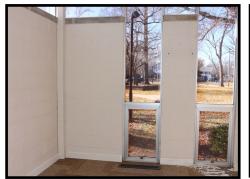

### Former Benedictine University Library Available

| Description                                                                                     | List Price: | \$375,000                                               |
|-------------------------------------------------------------------------------------------------|-------------|---------------------------------------------------------|
| The Becker Library on the campus of the former Benedictine University is available for          | Lease Rate: | \$8/sf net (utilities, janitorial, routine maintenance) |
| sale or lease. Unique opportunity for a variety of uses. Besides the library area, the building | Sq. Ft.:    | 16,500 (main floor + basement)                          |
| features several private offices, classroom/                                                    | Parking:    | Available in lot to the east                            |
| workroom areas, finished lower level and several storage areas.                                 | Zoning:     | R-3B                                                    |
|                                                                                                 | Tax ID#:    | 14220328011                                             |