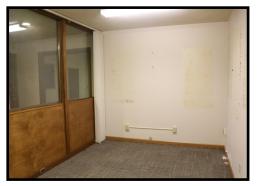

### Former Benedictine University Library Available

| Description                                                                                     | List Price: | \$375,000                                               |
|-------------------------------------------------------------------------------------------------|-------------|---------------------------------------------------------|
| The Becker Library on the campus of the former Benedictine University is available for          | Lease Rate: | \$8/sf net (utilities, janitorial, routine maintenance) |
| sale or lease. Unique opportunity for a variety of uses. Besides the library area, the building | Sq. Ft.:    | 16,500 (main floor + basement)                          |
| features several private offices, classroom/                                                    | Parking:    | Available in lot to the east                            |
| workroom areas, finished lower level and several storage areas.                                 | Zoning:     | R-3B                                                    |
|                                                                                                 | Tax ID#:    | 14220328011                                             |