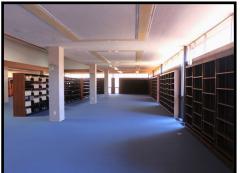

### Former Benedictine University Library Available

| Description                                                                                     | List Price: | \$375,000                                               |
|-------------------------------------------------------------------------------------------------|-------------|---------------------------------------------------------|
| The Becker Library on the campus of the former Benedictine University is available for          | Lease Rate: | \$8/sf net (utilities, janitorial, routine maintenance) |
| sale or lease. Unique opportunity for a variety of uses. Besides the library area, the building | Sq. Ft.:    | 16,500 (main floor + basement)                          |
| features several private offices, classroom/                                                    | Parking:    | Available in lot to the east                            |
| workroom areas, finished lower level and several storage areas.                                 | Zoning:     | R-3B                                                    |
|                                                                                                 | Tax ID#:    | 14220328011                                             |