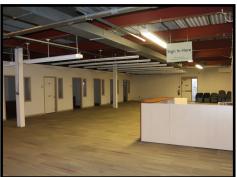

### Former Benedictine University Library Available

| Description                                                                                     | List Price: | \$375,000                                               |
|-------------------------------------------------------------------------------------------------|-------------|---------------------------------------------------------|
| The Becker Library on the campus of the former Benedictine University is available for          | Lease Rate: | \$8/sf net (utilities, janitorial, routine maintenance) |
| sale or lease. Unique opportunity for a variety of uses. Besides the library area, the building | Sq. Ft.:    | 16,500 (main floor + basement)                          |
| features several private offices, classroom/                                                    | Parking:    | Available in lot to the east                            |
| workroom areas, finished lower level and several storage areas.                                 | Zoning:     | R-3B                                                    |
|                                                                                                 | Tax ID#:    | 14220328011                                             |