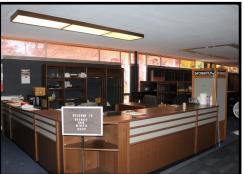

### Former Benedictine University Library Available

| Description                                                                                     | List Price: | \$375,000                                               |
|-------------------------------------------------------------------------------------------------|-------------|---------------------------------------------------------|
| The Becker Library on the campus of the former Benedictine University is available for          | Lease Rate: | \$8/sf net (utilities, janitorial, routine maintenance) |
| sale or lease. Unique opportunity for a variety of uses. Besides the library area, the building | Sq. Ft.:    | 16,500 (main floor + basement)                          |
| features several private offices, classroom/                                                    | Parking:    | Available in lot to the east                            |
| workroom areas, finished lower level and several storage areas.                                 | Zoning:     | R-3B                                                    |
|                                                                                                 | Tax ID#:    | 14220328011                                             |