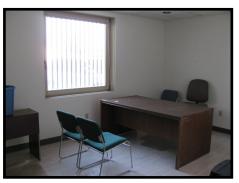

Features: Subject property is an 18,000 SF office building with suites available in different sizes to meet your needs. Property features rear entrances for staff and a partial basement that can be used for storage depending on your suite location. Suite A consists of general office space with several private offices, reception, conference room, break room and open area for cubicles. Suites B and C include multiple exam rooms, nurses' stations, private offices, x-ray/lab rooms and reception areas. Suite C features a unique executive space consisting of a large office with fireplace, conference room, bathroom with steam sauna that includes a shower, a single car garage and a separate entrance. Adjacent to the executive space is an office area with 4 small offices, reception area, works areas, break room and 2 private restrooms. Suites A, B, and C can be divided or combined to accommodate space requirements. Agent owned.