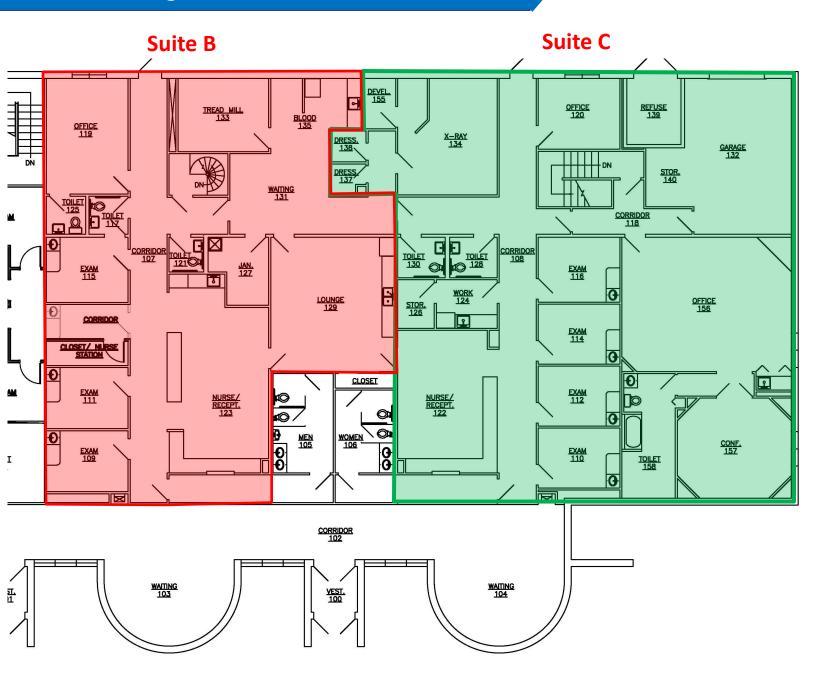

SQ. FT.

Suite B: 3,797

Suite C: 4,224

Suite E: 2,900

Suite A: 3,300

\$14/sf Mod. Gross

**LEASE RATE** 

Tenant will receive a free months rent for every year of the lease in excess of 3 years, provided the lease is signed for the period of the lease plus the free months.

Features: Subject property is an 18,000 SF office building with suites available in different sizes to meet your needs. Property features rear entrances for staff and a partial basement that can be used for storage depending on your suite location. Suite A consists of general office space with several private offices, reception, conference room, break room and open area for cubicles. Suites B and C include multiple exam rooms, nurses' stations, private offices, x-ray/lab rooms and reception areas. Suite C features a unique executive space consisting of a large office with fireplace, conference room, bathroom with steam sauna that includes a shower, a single car garage and a separate entrance. Adjacent to the executive space is an office area with 4 small offices, reception area, works areas, break room and 2 private restrooms. Suites A, B, and C can be divided or combined to accommodate space requirements. Agent owned.