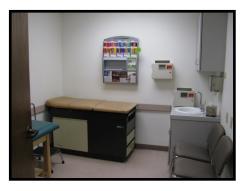

Features: Subject property is an 18,000 SF office building with suites available in different sizes to meet your needs. Property features rear entrances for staff and a partial basement that can be used for storage depending on your suite location. Suite A consists of general office space with several private offices, reception, conference room, break room and open area for cubicles. Suites B and C include multiple exam rooms, nurses' stations, private offices, x-ray/lab rooms and reception areas. Suite C features a unique executive space consisting of a large office with fireplace, conference room, bathroom with steam sauna that includes a shower, a single car garage and a separate entrance. Adjacent to the executive space is an office area with 4 small offices, reception area, works areas, break room and 2 private restrooms. Suites A, B, and C can be divided or combined to accommodate space requirements. Agent owned.