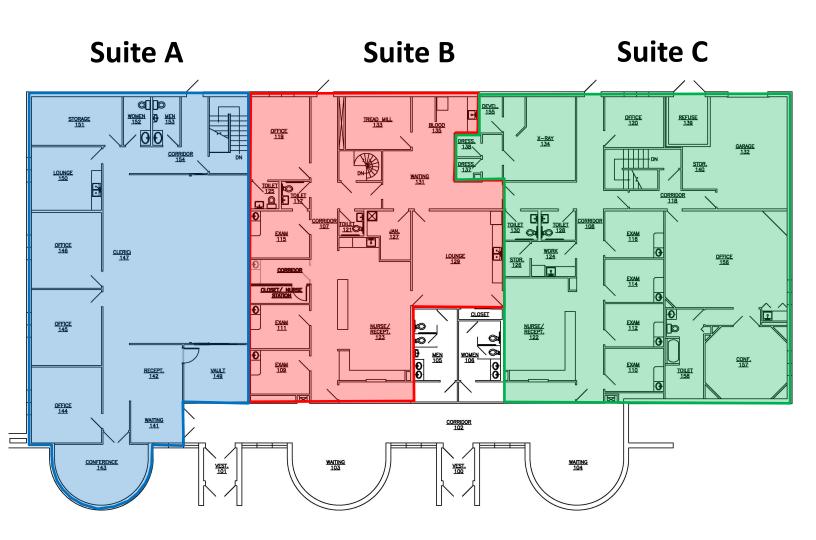

SQ. FT.

Suite B: 3,797

Suite C: 4,224

Suite E: 2,900

Suite A: 3,300

\$14/sf Mod. Gross

**LEASE RATE** 

Tenant will receive a free months rent for every year of the lease in excess of 3 years, provided the lease is signed for the period of the lease plus the free months.

Features: Subject property is an 18,000 SF office building with suites available in different sizes to meet your needs. Property features rear entrances for staff and a partial basement that can be used for storage depending on your suite location. Suite A consists of general office space with several private offices, reception, conference room, break room and open area for cubicles. Suites B and C include multiple exam rooms, nurses' stations, private offices, x-ray/lab rooms and reception areas. Suite C features a unique executive space consisting of a large office with fireplace, conference room, bathroom with steam sauna that includes a shower, a single car garage and a separate entrance. Adjacent to the executive space is an office area with 4 small offices, reception area, works areas, break room and 2 private restrooms. Suites A, B, and C can be divided or combined to accommodate space requirements. Agent owned.

### Floor Plan-Suite E

\$14/sf Mod. Gross

2524 Farragut

**SUITE B** 

**SUITE C** 

**CURTISTILLETT.COM** 

THE REAL ESTATE GROUP 907 CLOCKTOWER DR. SPRINGFIELD, IL 62704

\$14/sf Mod. Gross

2524 Farragut

**SUITE E** 