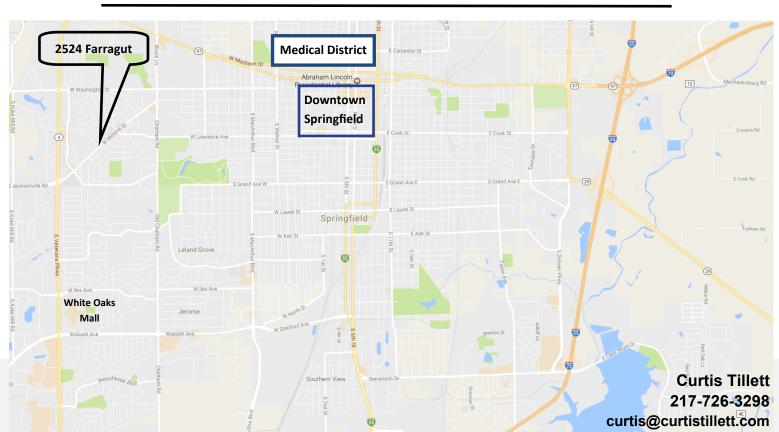

#### 2524 Farragut

| Г | <u> 11</u> | υ | μı | 71 | Ľ | <u>y</u> | Ш | Ш | IU | ) <u> </u> | Ш | IC | ΙL | 1 | J | H |  |
|---|------------|---|----|----|---|----------|---|---|----|------------|---|----|----|---|---|---|--|
|   |            |   |    |    |   |          |   |   |    |            |   |    |    |   |   |   |  |

LEASE INCENTIVE

Area: This building is located off Monroe on Springfield's west side. Other medical buildings are in the immediate area as well as professional offices. Minutes from restaurants and shopping as well as downtown Springfield and the Medical District.