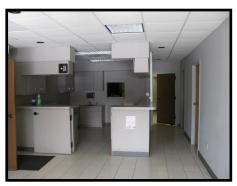

Features: Subject property is an 18,000 SF office building with suites available in different sizes to meet your needs. Property features rear entrances for staff and a partial basement that can be used for storage depending on your suite location. Suite A consists of general office space with several private offices, reception, conference room, break room and open area for cubicles. Suites B and C include multiple exam rooms, nurses' stations, private offices, x-ray/lab rooms and reception areas. Suite C features a unique executive space consisting of a large office with fireplace, conference room, bathroom with steam sauna that includes a shower, a single car garage and a separate entrance. Adjacent to the executive space is an office area with 4 small offices, reception area, works areas, break room and 2 private restrooms. Suites A, B, and C can be divided or combined to accommodate space requirements. Agent owned.

#### **Suite A**

\$14/sf Mod. Gross

2524 Farragut