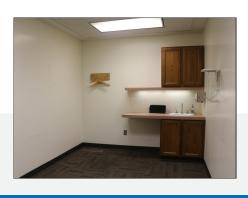

Features: Subject property is an 18,000 SF office building with suites available in different sizes to meet your needs. Property features rear entrances for staff and a partial basement that can be used for storage depending on your suite location. Suite A consists of general office space with several private offices, reception, conference room, break room and open area for cubicles. Suites B and C include multiple exam rooms, nurses' stations, private offices, x-ray/lab rooms and reception areas. Suite C features a unique executive space consisting of a large office with fireplace, conference room, bathroom with steam sauna that includes a shower, a single car garage and a separate entrance. Adjacent to the executive space is an office area with 4 small offices, reception area, works areas, break room and 2 private restrooms. Suites A, B, and C can be divided or combined to accommodate space requirements. Agent owned.

#### **Suite A**

\$14/sf Mod. Gross

2524 Farragut