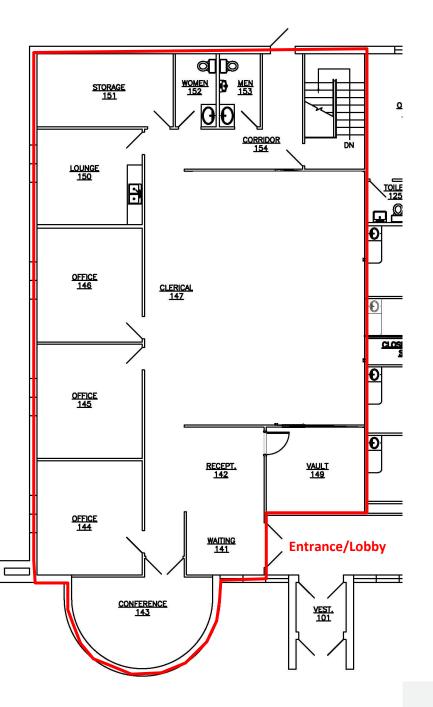

#### **Suite A**

\$14/sf Mod. Gross

2524 Farragut

Features: Subject property is an 18,000 SF office building with suites available in different sizes to meet your needs. Property features rear entrances for staff and a partial basement that can be used for storage depending on your suite location. Suite A consists of general office space with several private offices, reception, conference room, break room and open area for cubicles. Suites B and C include multiple exam rooms, nurses' stations, private offices, x-ray/lab rooms and reception areas. Suite C features a unique executive space consisting of a large office with fireplace, conference room, bathroom with steam sauna that includes a shower, a single car garage and a separate entrance. Adjacent to the executive space is an office area with 4 small offices, reception area, works areas, break room and 2 private restrooms. Suites A, B, and C can be divided or combined to accommodate space requirements. Agent owned.