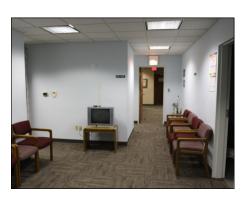

Features: Subject property is an 18,000 SF office building with suites available in different sizes to meet your needs. Property features rear entrances for staff and a partial basement that can be used for storage depending on your suite location. Suite A consists of general office space with several private offices, reception, conference room, break room and open area for cubicles. Suites B and C include multiple exam rooms, nurses' stations, private offices, x-ray/lab rooms and reception areas. Suite C features a unique executive space consisting of a large office with fireplace, conference room, bathroom with steam sauna that includes a shower, a single car garage and a separate entrance. Adjacent to the executive space is an office area with 4 small offices, reception area, works areas, break room and 2 private restrooms. Suites A, B, and C can be divided or combined to accommodate space requirements. Agent owned.