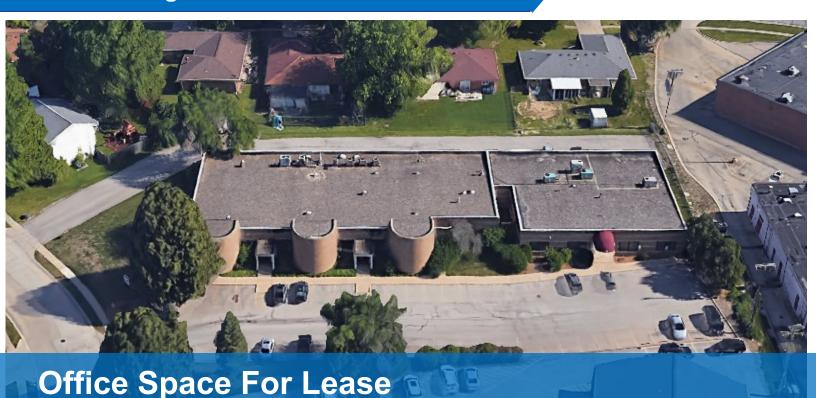

Features: Subject property is an 18,000 SF office building with suites available in different sizes to meet your needs. Property features rear entrances for staff and a partial basement that can be used for storage depending on your suite location. Suite A consists of general office space with several private offices, reception, conference room, break room and open area for cubicles. Suites B and C include multiple exam rooms, nurses' stations, private offices, x-ray/lab rooms and reception areas. Suite C features a unique executive space consisting of a large office with fireplace, conference room, bathroom with steam sauna that includes a shower, a single car garage and a separate entrance. Adjacent to the executive space is an office area with 4 small offices, reception area, works areas, break room and 2 private restrooms. Suites A, B, and C can be divided or combined to accommodate space requirements. Agent owned.

LEASE INCENTIVE

Area: This building is located off Monroe on Springfield's west side. Other medical buildings are in the immediate area as well as professional offices. Minutes from restaurants and shopping as well as downtown Springfield and the Medical District.