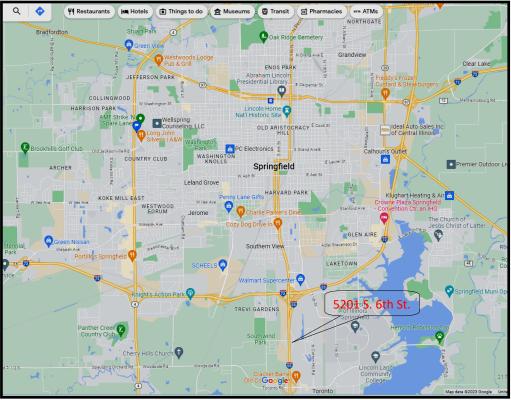

5201 S. 6th St. Frontage Rd.

### 5201 S. 6th St. Frontage Rd.

#### 5201 S. 6th St. Frontage Rd.