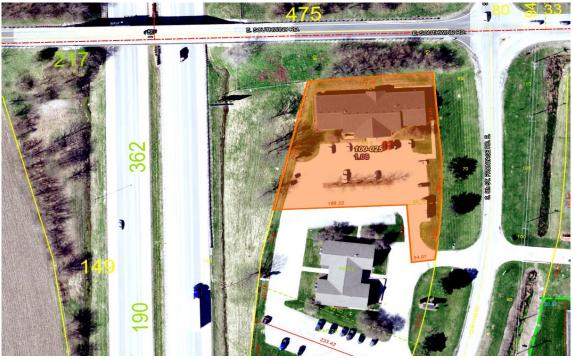

#### **Description**

Free-standing office building located on the south side of Springfield, just off I-55. Building plan is mostly open with several private corner offices, several multi-purpose rooms, work areas, break areas, large reception/waiting area, and large conference room. Lower level features partially finished space, currently used as an additional conference room along with other areas for cubicles and multi-purpose rooms. The majority of the lower level is unfinished with ample room for storage or future expansion. One storage room is sprinkled. Property situated on large 1+ acre lot with ample parking. 4 AC units in place for each quadrant of the building as well a generator.

**List Price:** \$675,000

**Sq. Ft.:** 8,000 + full lower level

Lot Size: 1.08 acres

Parking: +/- 50 paved spaces

**Taxes:** \$13,658.50

**Zoning:** R-5c

For more details, contact: Curtis Tillett, Broker 217.553.7022 Curtis@curtistillett.com