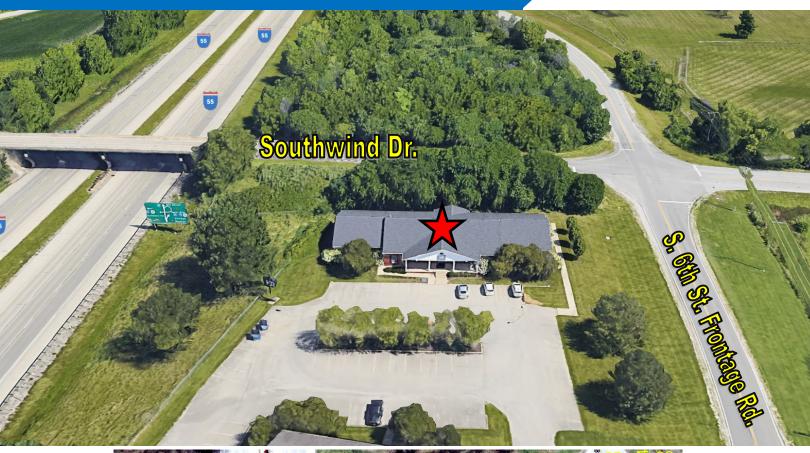

5201 S. 6th St. Frontage Rd.

#### **Description**

Free-standing office building located on the south side of Springfield, just off I-55. Building plan is mostly open with several private corner offices, several multi-purpose rooms, work areas, break areas, large reception/waiting area, and large conference room. Lower level features partially finished space, currently used as an additional conference room along with other areas for cubicles and multi-purpose rooms. The majority of the lower level is unfinished with ample room for storage or future expansion. One storage room is sprinkled. Property situated on large 1+ acre lot with ample parking. 4 AC units in place for each quadrant of the building as well a generator.

**List Price:** \$675,000

**Sq. Ft.:** 8,000 + full lower level

Lot Size: 1.08 acres

Parking: +/- 50 paved spaces

**Taxes:** \$13,658.50

**Zoning:** R-5c

For more details, contact: Curtis Tillett, Broker 217.553.7022 Curtis@curtistillett.com