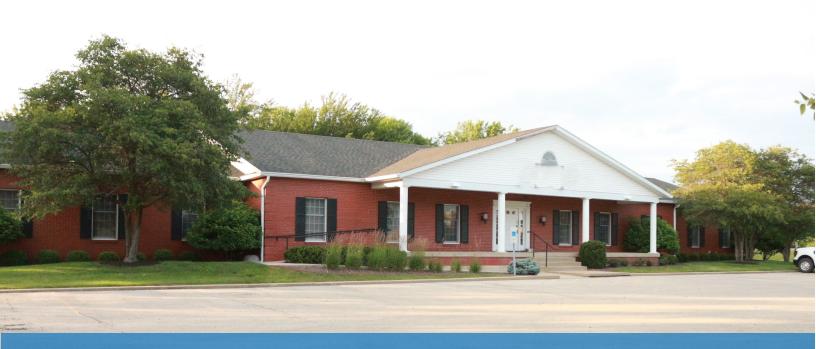

5201 S. 6th St. Frontage Rd.

### **Executive Office Building For Sale**

#### **Description**

Free-standing office building located on the south side of Springfield, just off I-55. Building plan is mostly open with several private corner offices, several multi-purpose rooms, work areas, break areas, large reception/waiting area, and large conference room. Lower level features partially finished space, currently used as an additional conference room along with other areas for cubicles and multi-purpose rooms. The majority of the lower level is unfinished with ample room for storage or future expansion. One storage room is sprinkled. Property situated on large 1+ acre lot with ample parking. 4 AC units in place for each quadrant of the building as well a generator.