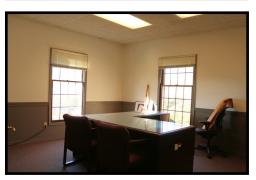

#### **Description**

Free-standing office building located on the south side of Springfield, just off I-55. Building plan is mostly open with several private corner offices, several multi-purpose rooms, work areas, break areas, large reception/waiting area, and large conference room. Lower level features partially finished space, currently used as an additional conference room along with other areas for cubicles and multi-purpose rooms. The majority of the lower level is unfinished with ample room for storage or future expansion. One storage room is sprinkled. Property situated on large 1+ acre lot with ample parking. 4 AC units in place for each quadrant of the building as well a generator.

#### **Main Level**

For more details, contact: Curtis Tillett, Broker 217.553.7022 Curtis@curtistillett.com

5201 S. 6th St. Frontage Rd.

For more details, contact: Curtis Tillett, Broker 217.553.7022 Curtis@curtistillett.com