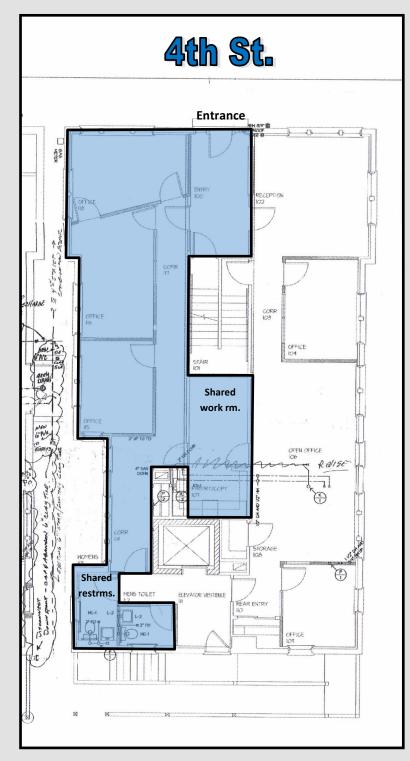

## **Property Highlights**

- First floor office space available
- Located in downtown Springfield
- Blocks from the State Capitol, restaurants, banks and shopping
- Ideal for Association, lobbyist, attorney, architect, etc.