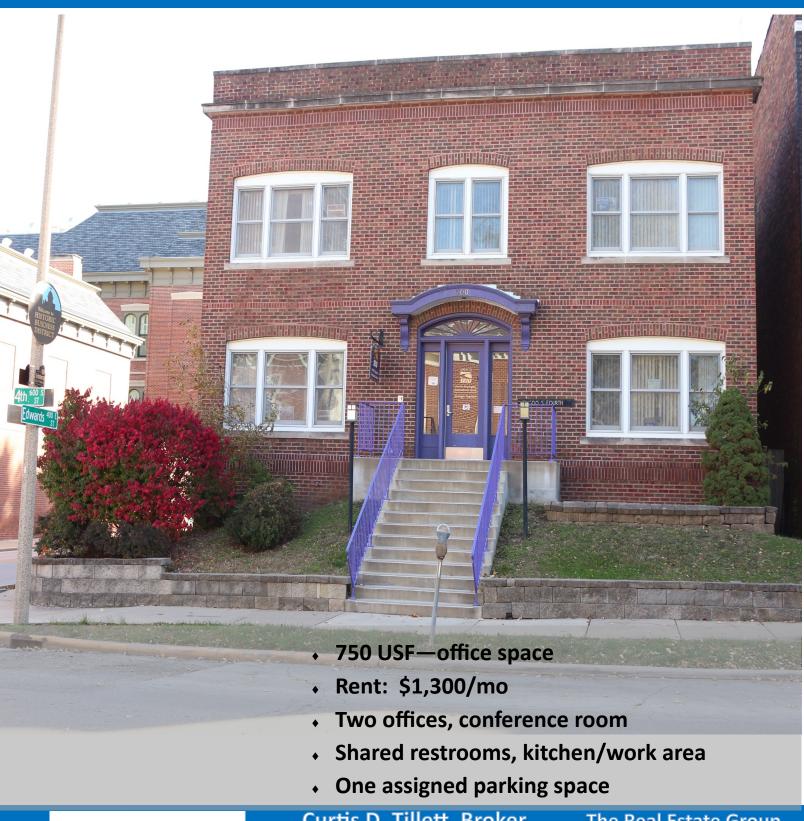

## **Property Highlights**

- First floor office space available
- Located in downtown Springfield
- Blocks from the State Capitol, restaurants, banks and shopping
- Ideal for Association, lobbyist, attorney, architect, etc.