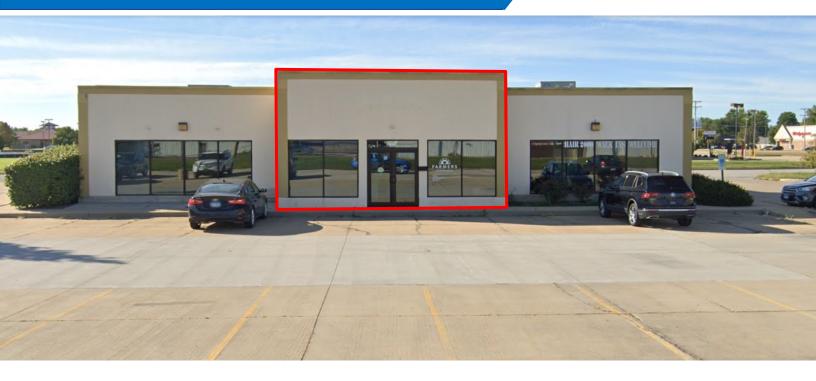

#### **Area**

Property is located on Springfield's south side, approx. 1 mile from I-55/I-72 in a mixed-use business park. Area continues to grow and develop. Neighbors include Subway, Secure Dental, Bigley Insurance Agency, Entec, FBI, Car X, County Market, INB, AutoZone, Burger King, McDonald's, Starbucks as well as many other retail chains and local businesses. Agent owned.

Subject property features office space in popular Park South, a mixed-used business park on the south side of Springfield. Could be converted to a variety of uses. Space includes a large open area, one private office and a storage room. Ample parking and great location.