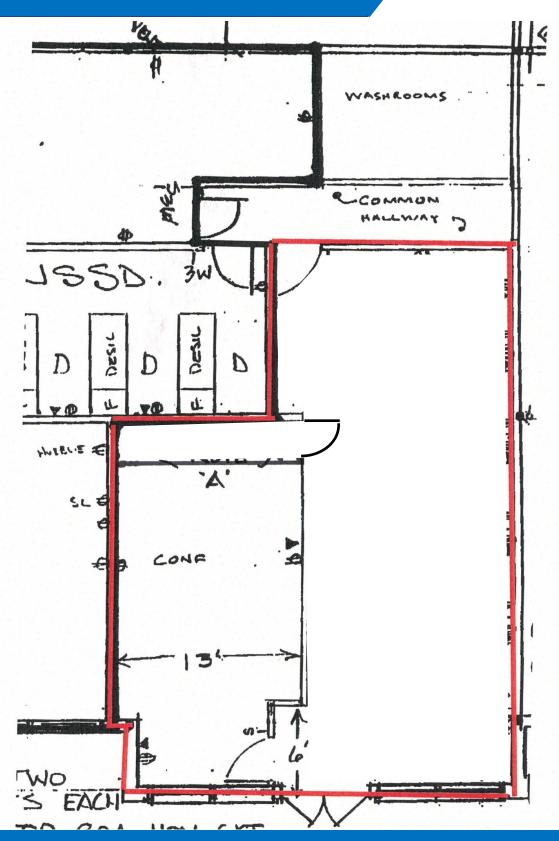

Subject property features office space in popular Park South, a mixed-used business park on the south side of Springfield. Could be converted to a variety of uses. Space includes a large open area, one private office and a storage room. Ample parking and great location.