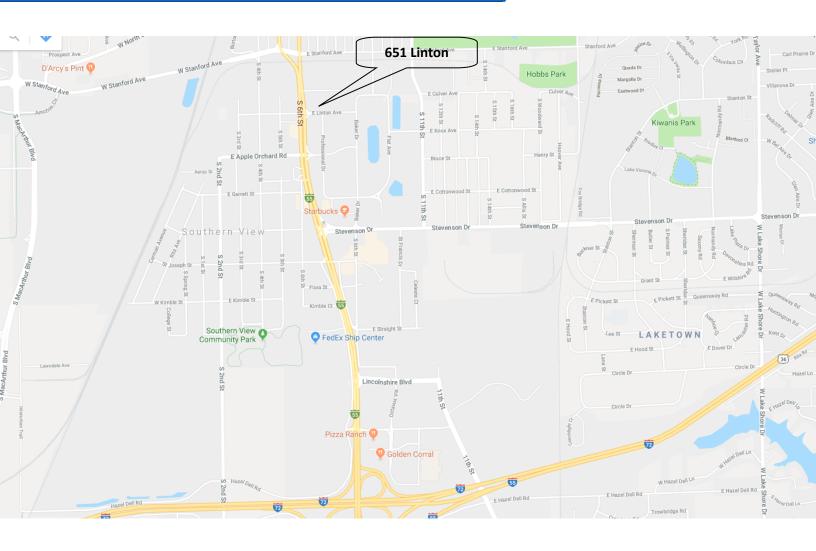

#### **Area**

Property is located on Springfield's south side, approx. 1 mile from I-55/I-72 in a mixed-use business park. Area continues to grow and develop. Neighbors include Subway, Secure Dental, Bigley Insurance Agency, Entec, FBI, Car X, County Market, INB, AutoZone, Burger King, McDonald's, Starbucks as well as many other retail chains and local businesses. Agent owned.