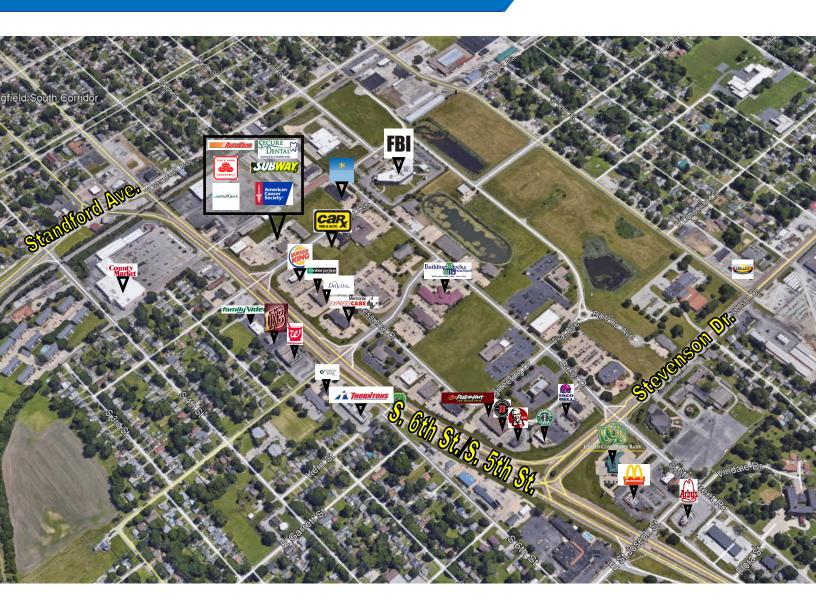

#### **Area**

Property is located on Springfield's south side, approx. 1 mile from I-55/I-72 in a mixed-use business park. Area continues to grow and develop. Neighbors include Subway, Secure Dental, Bigley Insurance Agency, Entec, FBI, Car X, County Market, INB, AutoZone, Burger King, McDonald's, Starbucks as well as many other retail chains and local businesses. Agent owned.