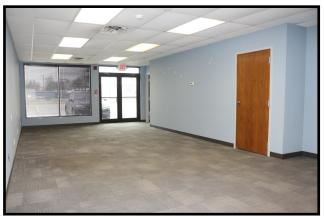

Subject property features office space in popular Park South, a mixed-used business park on the south side of Springfield. Could be converted to a variety of uses. Space includes a large open area, one private office and a storage room. Ample parking and great location.