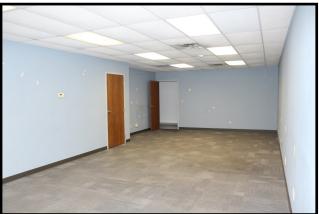

Subject property features office space in popular Park South, a mixed-used business park on the south side of Springfield. Could be converted to a variety of uses. Space includes a large open area, one private office and a storage room. Ample parking and great location.