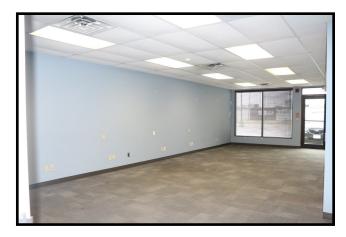

Subject property features office space in popular Park South, a mixed-used business park on the south side of Springfield. Could be converted to a variety of uses. Space includes a large open area, one private office and a storage room. Ample parking and great location.