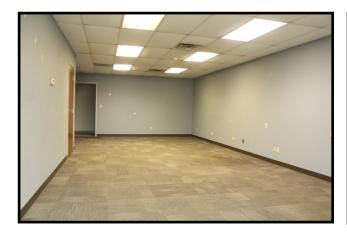

Subject property features office space in popular Park South, a mixed-used business park on the south side of Springfield. Could be converted to a variety of uses. Space includes a large open area, one private office and a storage room. Ample parking and great location.