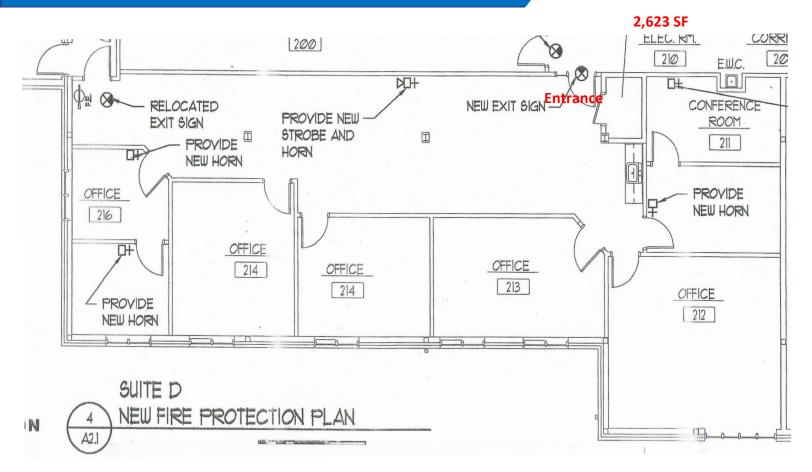

### **Property Information**

| TOTAL BUILDING SQ. FT. | 32,500                                                                                           |
|------------------------|--------------------------------------------------------------------------------------------------|
| SQ. FT. AVAILABLE      | Suite 110: 1,975<br>Suite 200: 2,623<br>Suite 300: 2,780<br>Suite 310: 5,450<br>Suite 315: 2,570 |
| LEASE RATE             | \$15.50/sq. ft. gross                                                                            |
| PARKING                | 3/1000                                                                                           |
| ZONING                 | R-5b                                                                                             |
| TAX ID NUMBERS         | 22-06.0-477-030<br>22-07.0-230-001                                                               |
| AGE OF BLDG            | Approx. 20 yrs old                                                                               |
| LOT SIZE               | 1.5 acres                                                                                        |