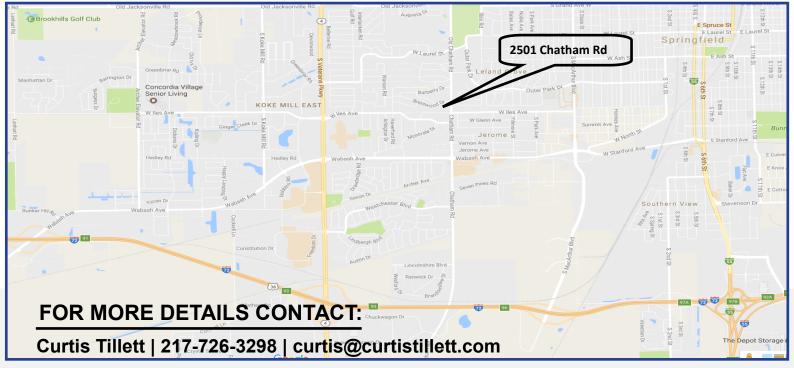

#### Area

This site is just north of Iles Ave. at the intersection of Chatham Rd. and Montana Dr. Located near other professional and medical office buildings as well as banks, restaurants and shopping. Neighbors include Schnuck's, Illinois National Bank, Papa Murphy's, United Community Bank and Pizza Hut among others.

### FOR MORE DETAILS CONTACT:

Curtis Tillett | 217-726-3298 | curtis@curtistillett.com

CURTISTILLETT.COM

THE REAL ESTATE GROUP 427 E. MONROE, SUITE 400 SPRINGFIELD, IL 62701

CURTISTILLETT.COM

THE REAL ESTATE GROUP 427 E. MONROE, SUITE 400 SPRINGFIELD, IL 62701