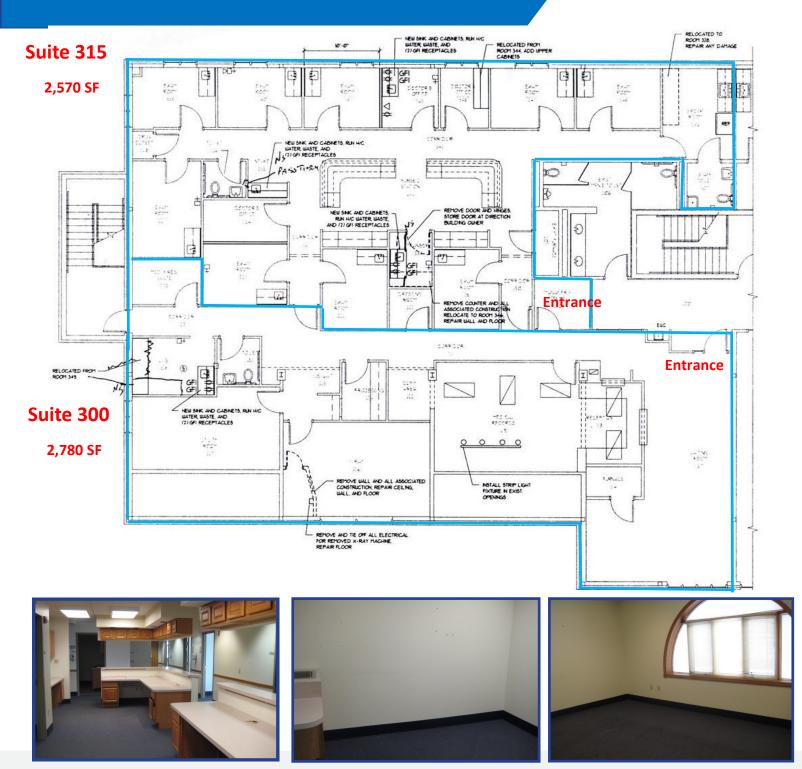

### **Property Information**

| TOTAL BUILDING SQ. FT. | 32,500                                                                                           |
|------------------------|--------------------------------------------------------------------------------------------------|
| SQ. FT. AVAILABLE      | Suite 110: 1,975<br>Suite 200: 2,623<br>Suite 300: 2,780<br>Suite 310: 5,450<br>Suite 315: 2,570 |
| LEASE RATE             | \$15.50/sq. ft. gross                                                                            |
| PARKING                | 3/1000                                                                                           |
| ZONING                 | R-5b                                                                                             |
| TAX ID NUMBERS         | 22-06.0-477-030<br>22-07.0-230-001                                                               |
| AGE OF BLDG            | Approx. 20 yrs old                                                                               |
| LOT SIZE               | 1.5 acres                                                                                        |

### Suite 315 2,570 SF

Suite 300 2,780 SF

CURTISTILLETT.COM

THE REAL ESTATE GROUP 427 E. MONROE, SUITE 400 SPRINGFIELD, IL 62701

217-787-7000