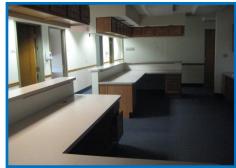

### Features

Subject property is a three-story, professional, class A office building in a popular location on Springfield's west side. Several suites available, including medical space. Ample parking on site. Building tenants include Lee O'Keefe Insurance Agency, Murphy & Associates, American Lung Association, and Hennessy and Roach, P.C.