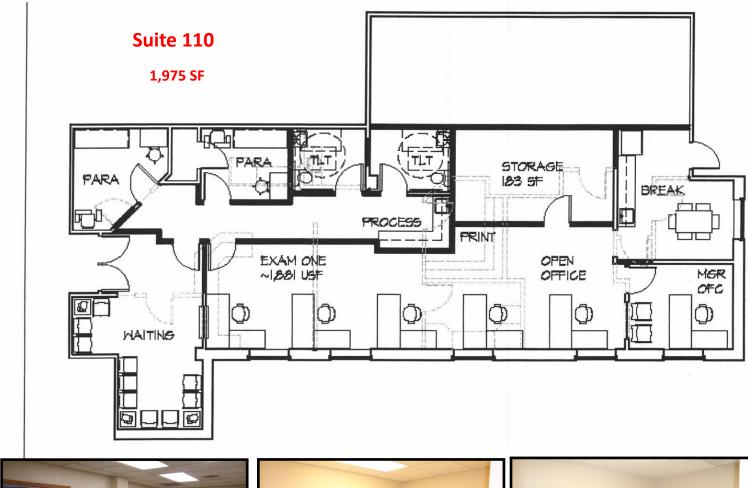

### **Property Information**

| TOTAL BUILDING SQ. FT. | 32,500                                                                                           |
|------------------------|--------------------------------------------------------------------------------------------------|
| SQ. FT. AVAILABLE      | Suite 110: 1,975<br>Suite 200: 2,623<br>Suite 300: 2,780<br>Suite 310: 5,450<br>Suite 315: 2,570 |
| LEASE RATE             | \$15.50/sq. ft. gross                                                                            |
| PARKING                | 3/1000                                                                                           |
| ZONING                 | R-5b                                                                                             |
| TAX ID NUMBERS         | 22-06.0-477-030<br>22-07.0-230-001                                                               |
| AGE OF BLDG            | Approx. 20 yrs old                                                                               |
| LOT SIZE               | 1.5 acres                                                                                        |