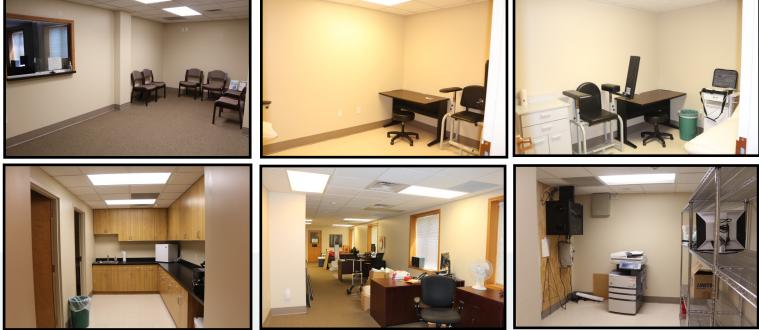

### Features

Subject property is a three-story, professional, class A office building in a popular location on Springfield's west side. Several suites available, including medical space. Ample parking on site. Building tenants include Lee O'Keefe Insurance Agency, Murphy & Associates, American Lung Association, and Hennessy and Roach, P.C.