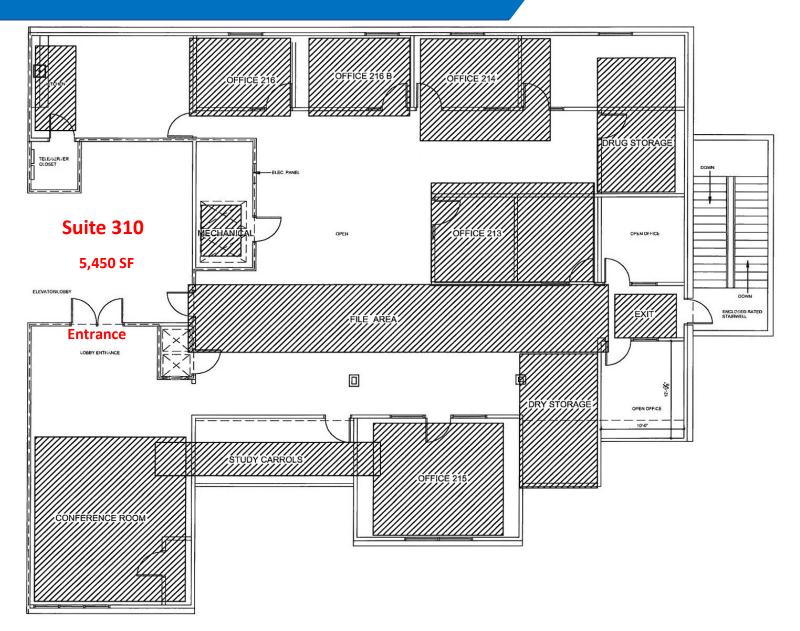

### **Property Information**

| TOTAL BUILDING SQ. FT. | 32,500                                                                                           |
|------------------------|--------------------------------------------------------------------------------------------------|
| SQ. FT. AVAILABLE      | Suite 110: 1,975<br>Suite 200: 2,623<br>Suite 300: 2,780<br>Suite 310: 5,450<br>Suite 315: 2,570 |
| LEASE RATE             | \$15.50/sq. ft. gross                                                                            |
| PARKING                | 3/1000                                                                                           |
| ZONING                 | R-5b                                                                                             |
| TAX ID NUMBERS         | 22-06.0-477-030<br>22-07.0-230-001                                                               |
| AGE OF BLDG            | Approx. 20 yrs old                                                                               |
| LOT SIZE               | 1.5 acres                                                                                        |