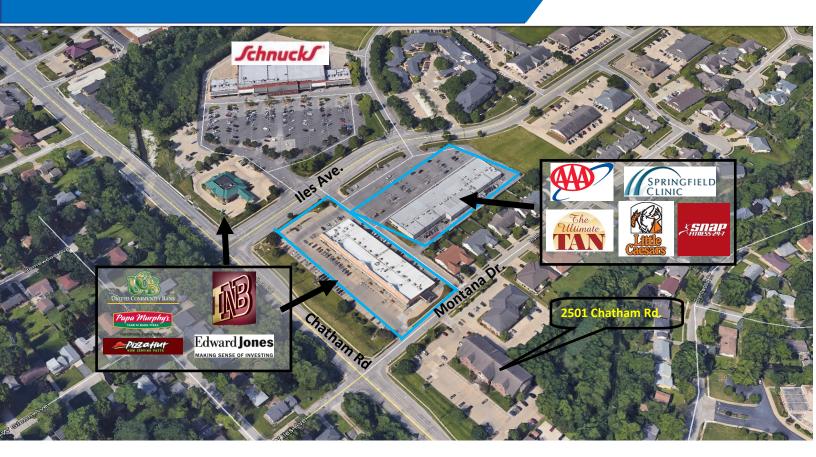

#### Area

This site is just north of Iles Ave. at the intersection of Chatham Rd. and Montana Dr. Located near other professional and medical office buildings as well as banks, restaurants and shopping. Neighbors include Schnuck's, Illinois National Bank, Papa Murphy's, United Community Bank and Pizza Hut among others.