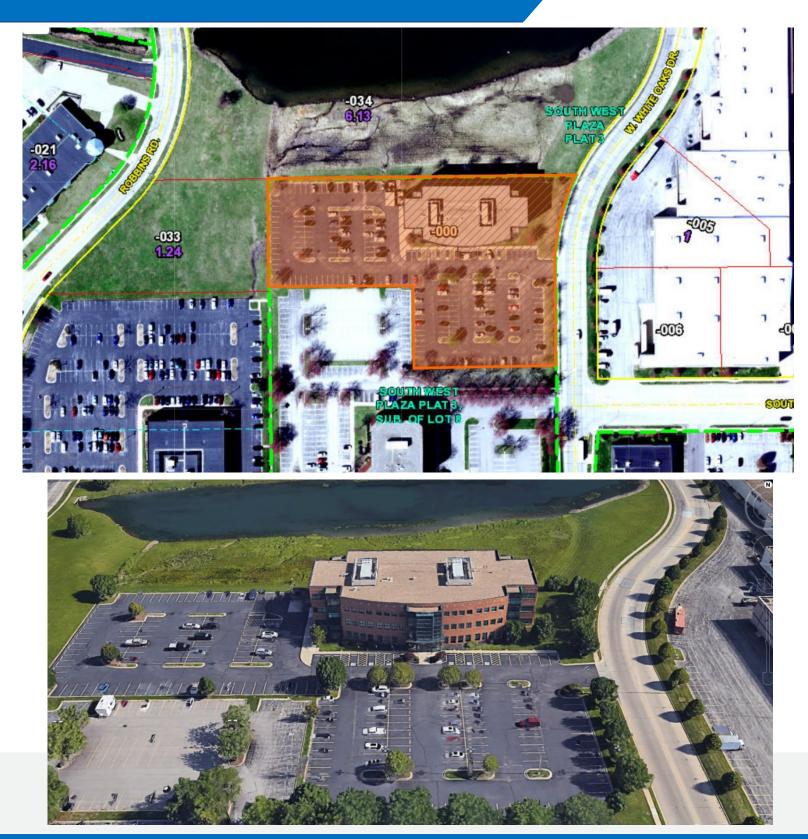

#### Area

This site is just west of Veterans Parkway at the intersection of Southwest Plaza Dr. and West White Oaks Dr. Located near other large, professional office buildings such as Park Place One, HSHS Building and others. Banks, restaurants and shopping are just blocks away.