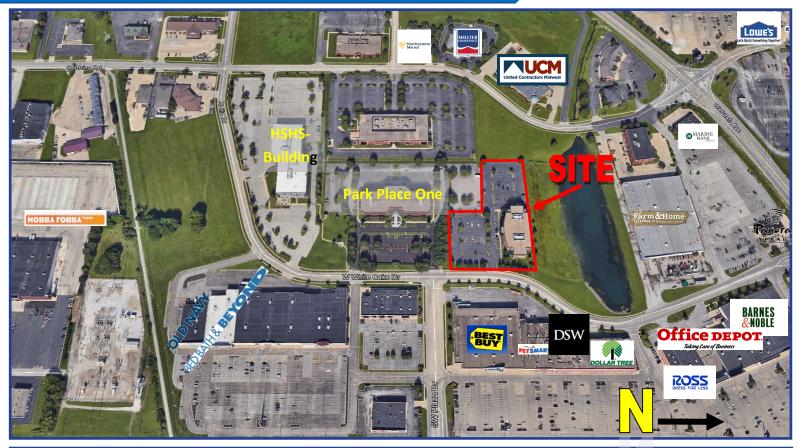

#### Area

This site is just west of Veterans Parkway at the intersection of Southwest Plaza Dr. and West White Oaks Dr. Located near other large, professional office buildings such as Park Place One, HSHS Building and others. Banks, restaurants and shopping are just blocks away.