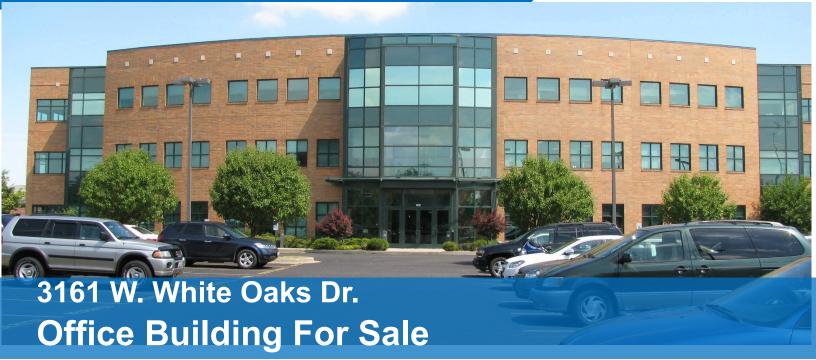

#### **Property Information**

| <b>Total SF</b><br>52,500 | Land<br>+/-3 Acres | <mark>Class</mark><br>A | Cap Rate<br>9.1% | <b>Taxes</b><br>\$121,405 | Parcel #'s<br>21.12.0-428-030<br>21.12.0-428-031 | List Price<br>\$5,750,000 |
|---------------------------|--------------------|-------------------------|------------------|---------------------------|--------------------------------------------------|---------------------------|
|                           |                    |                         |                  |                           | 21.12.0-428-032                                  |                           |

#### **Features**

One of the premier office buildings available for sale on the west side of Springfield. Property is approx. 93% leased with quality tenants. Situated on +/- 3 acres, building features ample parking, pond views, class A amenities, excellent location, newer HVAC units, newer roof, and a favorable NOI. Priced at an 9.1% cap rate. Contact listing agent for more details.

#### Area

This site is just west of Veterans Parkway at the intersection of Southwest Plaza Dr. and West White Oaks Dr. Located near other large, professional office buildings such as Park Place One, HSHS Building and others. Banks, restaurants and shopping are just blocks away.