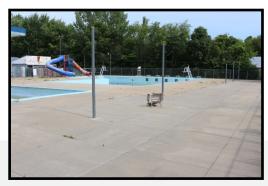

#### **Features**

Unique opportunity with property adjacent to Springfield Racquet and Fitness Center. Several options available. Approx. 24 acres may by purchased immediately south and west of the Center. Ideal for a multitude of uses. Land features 150' of frontage on Chatham Rd. for easy access. Also for sale are the pool, pool houses, equipment and the Kids Camp area and buildings.