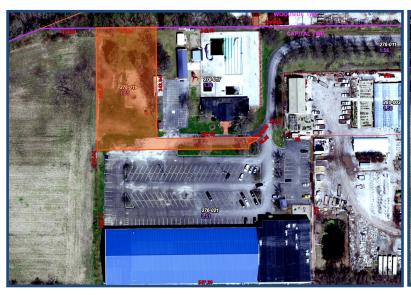

#### **Features**

Unique opportunity with property adjacent to Springfield Racquet and Fitness Center. Several options available. Approx. 24 acres may by purchased immediately south and west of the Center. Ideal for a multitude of uses. Land features 150' of frontage on Chatham Rd. for easy access. Also for sale are the pool, pool houses, equipment and the Kids Camp area and buildings.