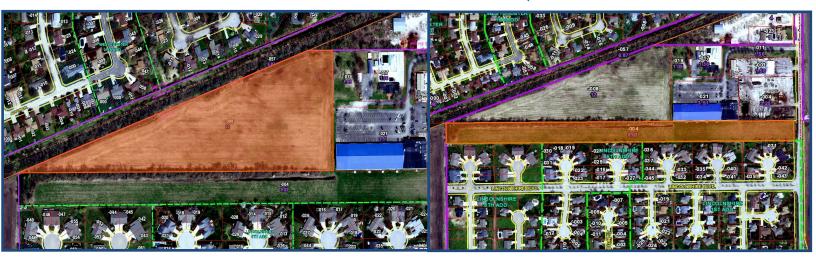

#### **Features**

Unique opportunity with property adjacent to Springfield Racquet and Fitness Center. Several options available. Approx. 24 acres may by purchased immediately south and west of the Center. Ideal for a multitude of uses. Land features 150' of frontage on Chatham Rd. for easy access. Also for sale are the pool, pool houses, equipment and the Kids Camp area and buildings.