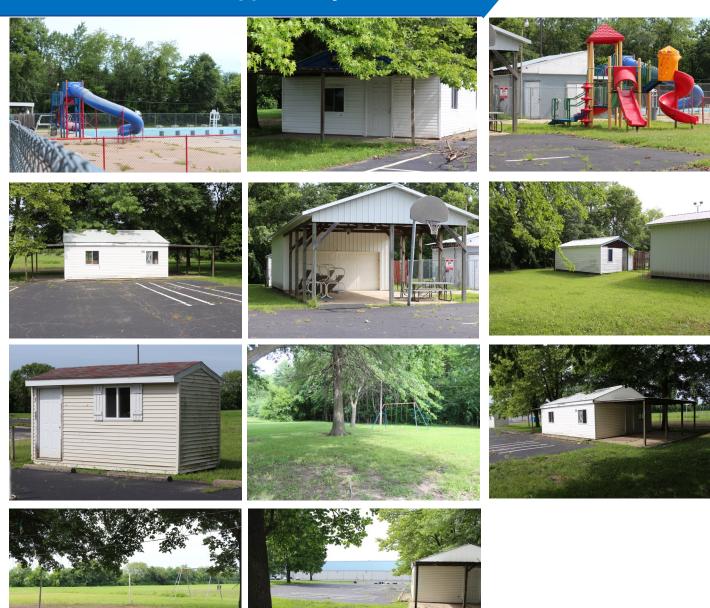

#### **Features**

Unique opportunity with property adjacent to Springfield Racquet and Fitness Center. Several options available. Approx. 24 acres may by purchased immediately south and west of the Center. Ideal for a multitude of uses. Land features 150' of frontage on Chatham Rd. for easy access. Also for sale are the pool, pool houses, equipment and the Kids Camp area and buildings.