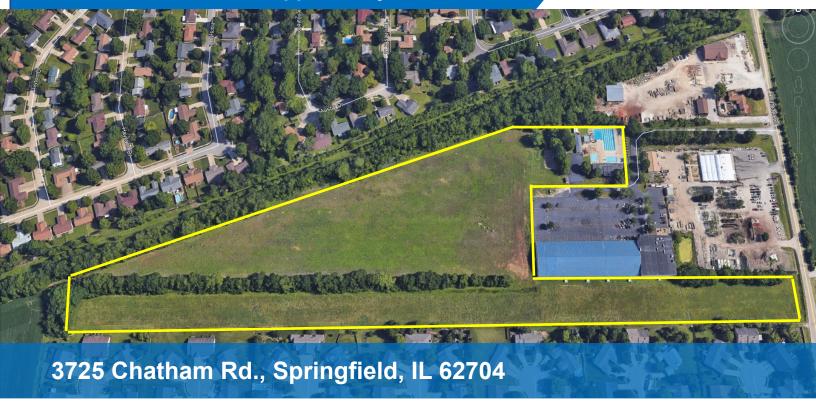

#### **Features**

Unique opportunity with property adjacent to Springfield Racquet and Fitness Center. Several options available. Approx. 24 acres may by purchased immediately south and west of the Center. Ideal for a multitude of uses. Land features 150' of frontage on Chatham Rd. for easy access. Also for sale are the pool, pool houses, equipment and the Kids Camp area and buildings.

#### Area

Property is located on the south/southwest side of Springfield, approx. 1 mile south of Wabash Ave. Shopping, restaurants, banks and other retail establishments are minutes away. Residential neighborhoods surround the property.