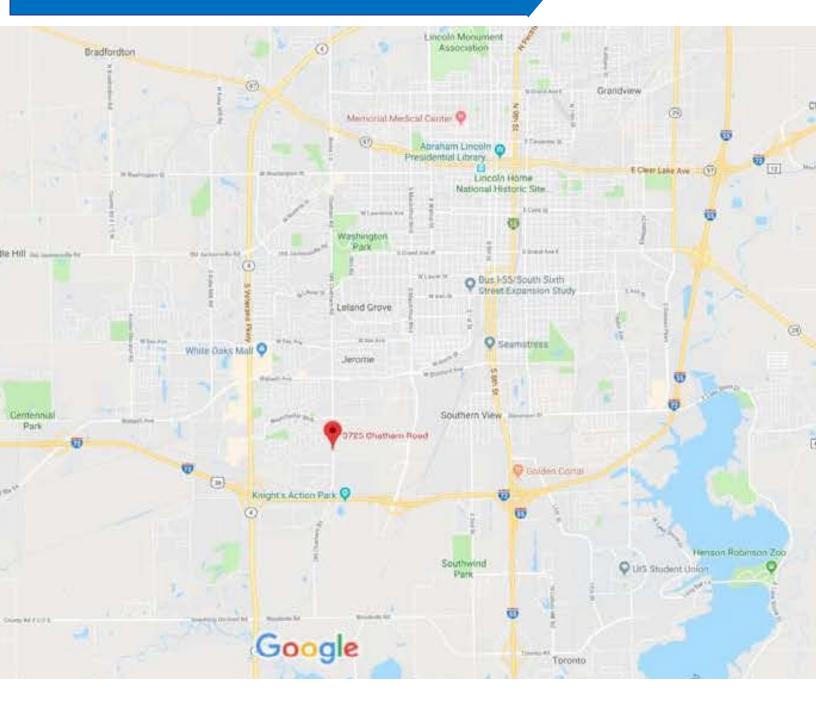

#### Area

Property is located on the south/southwest side of Springfield, approx. 1 mile south of Wabash Ave. Shopping, restaurants, banks and other retail establishments are minutes away. Residential neighborhoods surround the property.