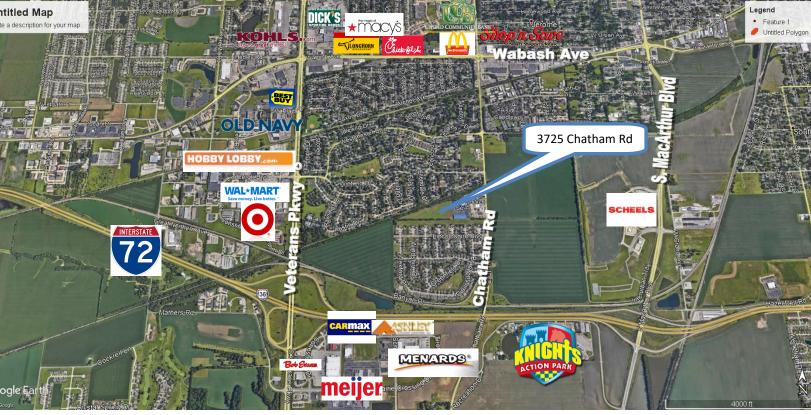

#### Area

Property is located on the south/southwest side of Springfield, approx. 1 mile south of Wabash Ave. Shopping, restaurants, banks and other retail establishments are minutes away. Residential neighborhoods surround the property.