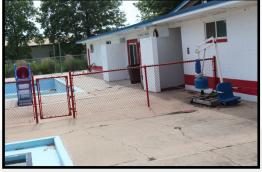

#### **Features**

Unique opportunity with property adjacent to Springfield Racquet and Fitness Center. Several options available. Approx. 24 acres may by purchased immediately south and west of the Center. Ideal for a multitude of uses. Land features 150' of frontage on Chatham Rd. for easy access. Also for sale are the pool, pool houses, equipment and the Kids Camp area and buildings.