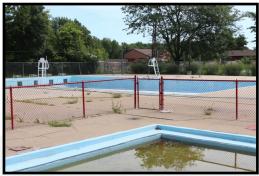

#### **Features**

Unique opportunity with property adjacent to Springfield Racquet and Fitness Center. Several options available. Approx. 24 acres may by purchased immediately south and west of the Center. Ideal for a multitude of uses. Land features 150' of frontage on Chatham Rd. for easy access. Also for sale are the pool, pool houses, equipment and the Kids Camp area and buildings.