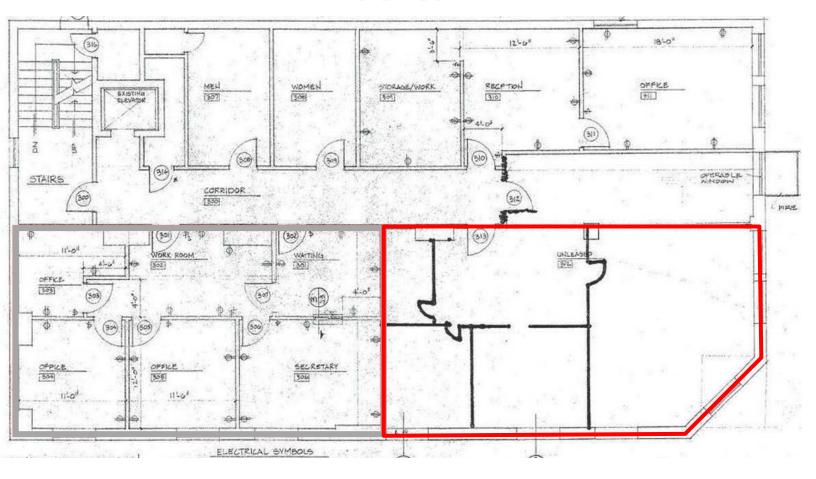

### **Property Information**

 SQ. FT.
 TOTAL SF
 LEASE RATE
 ZONING
 LIST PRICE
 OCCUPANCY

 3rd floor: 1,050
 18,000
 \$14/sf gross
 S-3
 \$750,000
 95%

### 3rd Floor

427 E. Monroe, Springfield, IL

427 E. Monroe, Springfield, IL

Curtis Tillett | 217-726-3298 | curtis@curtistillett.com