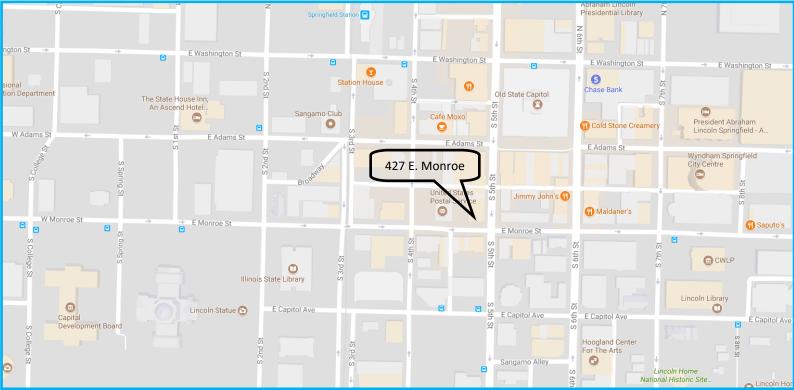

#### **Area**

Property is located on the corner of 5th and Monroe in downtown Springfield. Just 3 blocks from the State Capitol and Amtrak station, next door to the post office and 3 banks are within 1-2 blocks. Multiple restaurants and gift shops also minutes away. Building is approx. 1 mile to Memorial Medical Center, St. John's Hospital and other facilities in the Medical District.