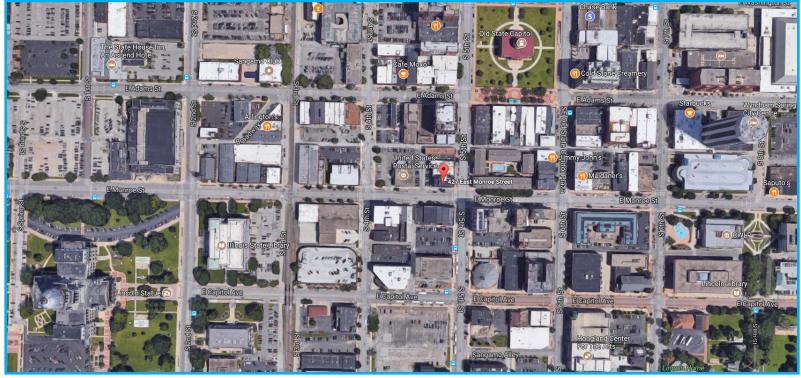

#### **Area**

Property is located on the corner of 5th and Monroe in downtown Springfield. Just 3 blocks from the State Capitol and Amtrak station, next door to the post office and 3 banks are within 1-2 blocks. Multiple restaurants and gift shops also minutes away. Building is approx. 1 mile to Memorial Medical Center, St. John's Hospital and other facilities in the Medical District.