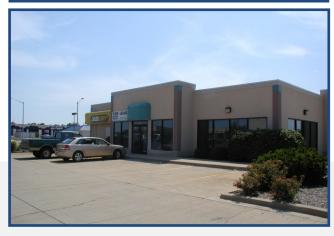

#### **Features**

Subject property consists of two retail buildings totaling 13,600 SF that is approx. 62% leased. Two suites are available for lease. Property also features excess ground that can be used for expansion. Great investment opportunity with quality tenants. Agent owned.