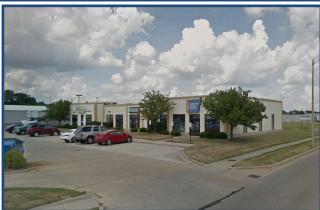

651-687 Linton

#### **Features**

Subject property consists of two retail buildings totaling 13,600 SF that is approx. 62% leased. Two suites are available for lease. Property also features excess ground that can be used for expansion. Great investment opportunity with quality tenants. Agent owned.

#### **Area**

Property is located on Springfield's south side, approx. 1 mile from I-55/I-72 in a mixed-use business park. Area continues to grow and develop. Neighbors include Illinois Association of School Boards, Veterans' Affairs, Girl Scouts, FBI, Car X, County Market, INB, AutoZone, Burger King, McDonald's, Starbucks as well as many other retail chains, local businesses and professional offices.