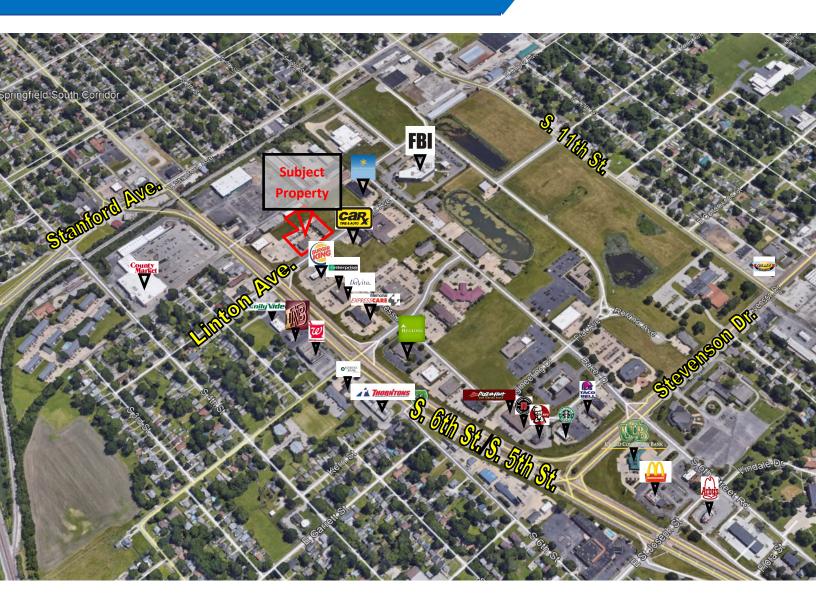

#### **Area**

Property is located on Springfield's south side, approx. 1 mile from I-55/I-72 in a mixed-use business park. Area continues to grow and develop. Neighbors include Illinois Association of School Boards, Veterans' Affairs, Girl Scouts, FBI, Car X, County Market, INB, AutoZone, Burger King, McDonald's, Starbucks as well as many other retail chains, local businesses and professional offices.