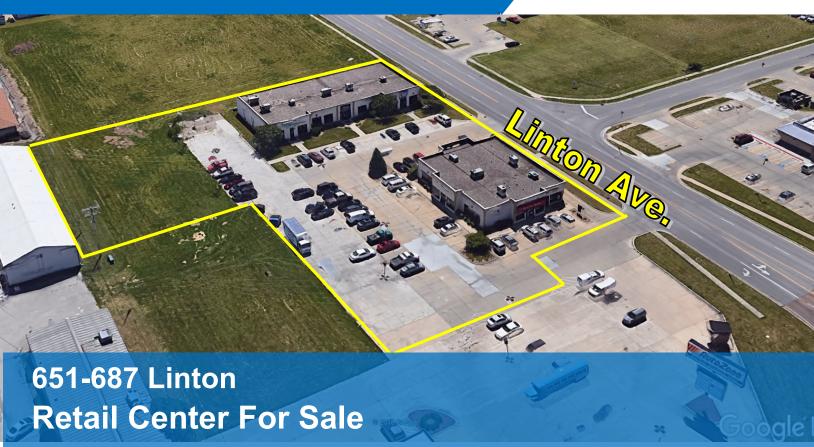

651-687 Linton

#### **Features**

Subject property consists of two retail buildings totaling 13,600 SF that is approx. 62% leased. Two suites are available for lease. Property also features excess ground that can be used for expansion. Great investment opportunity with quality tenants. Agent owned.