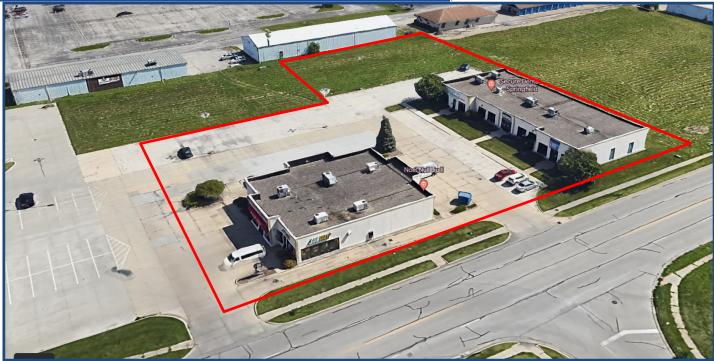

#### **Features**

Subject property consists of two retail buildings totaling 13,600 SF that is approx. 62% leased. Two suites are available for lease. Property also features excess ground that can be used for expansion. Great investment opportunity with quality tenants. Agent owned.