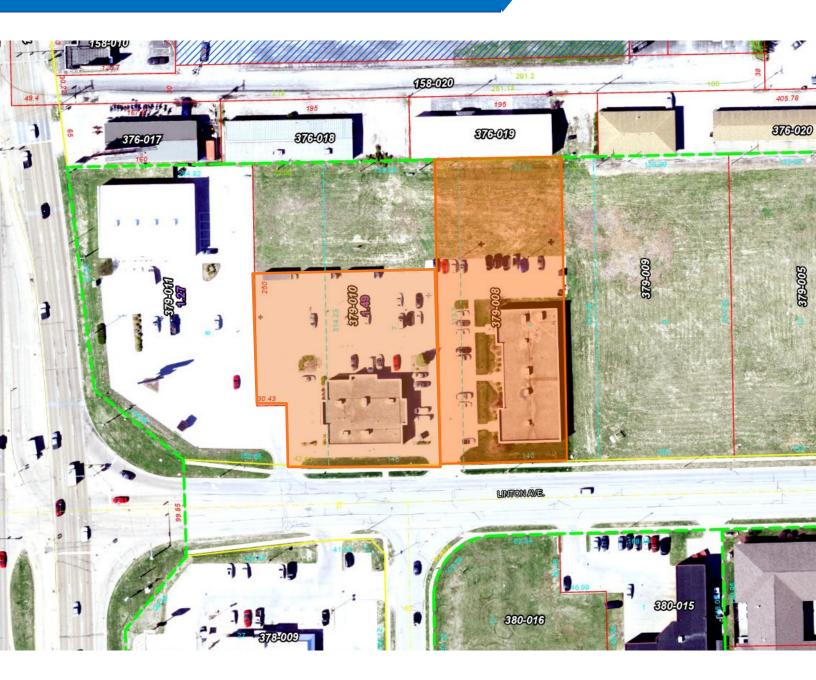

**TENANTS** 

\$1,150,000

13,600

B-1

22-10.0-379-008

22-10.0-379-010

\$32,467

Approx. 30 yrs old

Approx. 2 acres

Subway

Farmers Insurance Entec Services

Diales Income

Bigley Insurance Agency Dr. Mosquera Prosthodontics