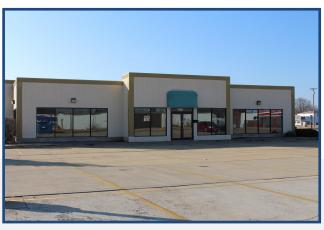

#### **Features**

Subject property consists of two retail buildings totaling 13,600 SF that is approx. 62% leased. Two suites are available for lease. Property also features excess ground that can be used for expansion. Great investment opportunity with quality tenants. Agent owned.