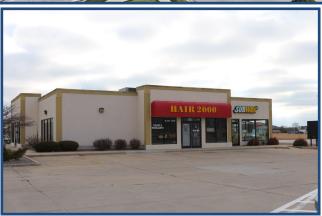

Approx. 2 acres

Subway

Farmers Insurance Entec Services

Diales Income

Bigley Insurance Agency Dr. Mosquera Prosthodontics

#### **Features**

Subject property consists of two retail buildings totaling 13,600 SF that is approx. 62% leased. Two suites are available for lease. Property also features excess ground that can be used for expansion. Great investment opportunity with quality tenants. Agent owned.